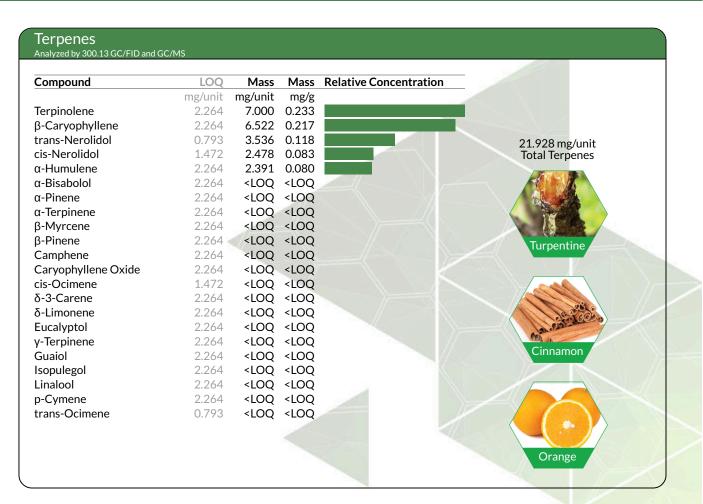

loq<> | 1.687   |
| THCVa       | <loq< td=""><td><loq< td=""><td>1.687</td></loq<></td></loq<> | <loq< td=""><td>1.687</td></loq<> | 1.687   |
| Total THC   | 56.176                                                        | 1.873                             |         |
| Total CBD   | 3,063.132                                                     | 102.104                           |         |





**Quality Control** 

Glen Marquez **Quality Control** 

4439 Polaris Ave Las Vegas, NV (702) 728-5180 www.dblabslv.com



Sandy, UT 84070 ryan@silvershadowcbd.com (801) 244-0372 Lic.#CBD

## Certificate of Analysis Powered by Confident Cannabis

Sample: 2002DBL0117.2163

Strain: 3000

Ordered: 02/07/2020; Sampled: 02/10/2020; Completed: 02/13/2020

## Zia Premium

Ingestible, Tincture, Other









Stacy Gardalen **Quality Control** 



**Quality Control** 

4439 Polaris Ave Las Vegas, NV (702) 728-5180 www.dblabslv.com



Sandy, UT 84070 ryan@silvershadowcbd.com (801) 244-0372 Lic.#CBD

# Certificate of Analysis Powered by Confident Cannabis

Sample: 2002DBL0117.2163 METRC Sample:

Strain: 3000

Ordered: 02/07/2020; Sampled: 02/10/2020; Completed: 02/13/2020

## Zia Premium

Ingestible, Tincture, Other



| Quantitative Analysis                | LOQ               | Limit   | Mass                             | Status |
|--------------------------------------|-------------------|---------|----------------------------------|--------|
|                                      | CFU/g             | CFU/g   | CFU/g                            |        |
| Aerobic Bacteria